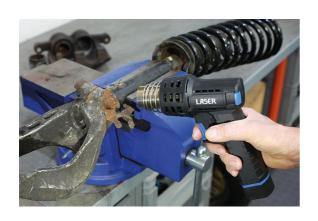

## **Butane Hot Air Blow Gun**

A butane gas powered hot air blower with piezo electric ignition. It features a safety lock, to prevent accidental ignition, together with a flame lock to allow for continuous use. The refillable gas tank has a 30ml capacity, and can only be refilled by removing it from the gun to prevent accidental ignition. It has a run time of 40 – 60 minutes and a maximum temperature of 600°C. Suitable for use at the workshop, at home and in the garden, for a wide range of tasks.

## **Additional Information**

- Butane powered hot air gun, with piezo electric ignition & built in safety stand, suitable for a wide variety of tasks including heating seized components & paint-stripping.
- Safety lock & flame lock (for continuous use); 40 60 mins run time (approx).
- Dimensions: 210 x 193 x 64mm.
- Uses butane lighter gas (30ml capacity). Temperature range up to 600°C.
- · Also features a safety lock which prevents the gas tank being refilled while attached to the gun.