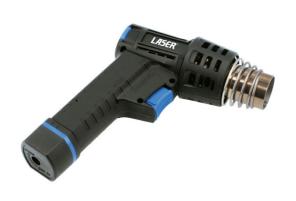

## **Butane Hot Air Blow Gun**

A butane gas powered hot air blower with piezo electric ignition. It features a safety lock, to prevent accidental ignition, together with a flame lock to allow for continuous use. The refillable gas tank has a 30ml capacity, and can only be refilled by removing it from the gun to prevent accidental ignition. It has a run time of 40 – 60 minutes and a maximum temperature of 600°C. Suitable for use at the workshop, at home and in the garden, for a wide range of tasks.

## **Additional Information**

- Butane powered hot air gun, with piezo electric ignition & built in safety stand, suitable for a wide variety of tasks including heating seized components & paint-stripping.
- Safety lock & flame lock (for continuous use); 40 60 mins run time (approx).
- Dimensions: 210 x 193 x 64mm.
- Uses butane lighter gas (30ml capacity). Temperature range up to 600°C.
- · Also features a safety lock which prevents the gas tank being refilled while attached to the gun.