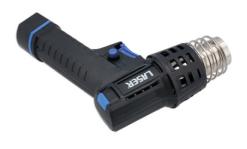

## **Butane Hot Air Blow Gun**

A butane gas powered hot air blower with piezo electric ignition. It features a safety lock, to prevent accidental ignition, together with a flame lock to allow for continuous use. The refillable gas tank has a 30ml capacity, and can only be refilled by removing it from the gun to prevent accidental ignition. It has a run time of 40 – 60 minutes and a maximum temperature of 600°C. Suitable for use at the workshop, at home and in the garden, for a wide range of tasks.

## **Additional Information**

- Butane powered hot air gun, with piezo electric ignition & built in safety stand, suitable for a wide variety of tasks including heating seized components & paint-stripping.
- Safety lock & flame lock (for continuous use); 40 60 mins run time (approx).
- Dimensions: 210 x 193 x 64mm.
- Uses butane lighter gas (30ml capacity). Temperature range up to 600°C.
- · Also features a safety lock which prevents the gas tank being refilled while attached to the gun.