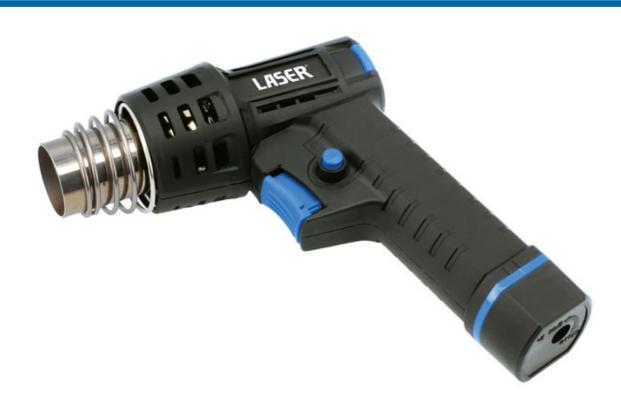

## **Butane Hot Air Blow Gun**

A butane gas powered hot air blower with piezo electric ignition. It features a safety lock, to prevent accidental ignition, together with a flame lock to allow for continuous use. The refillable gas tank has a 30ml capacity, and can only be refilled by removing it from the gun to prevent accidental ignition. It has a run time of 40 – 60 minutes and a maximum temperature of 600°C. Suitable for use at the workshop, at home and in the garden, for a wide range of tasks.

## **Additional Information**

- Butane powered hot air gun, with piezo electric ignition & built in safety stand, suitable for a wide variety of tasks including heating seized components & paint-stripping.
- Safety lock & flame lock (for continuous use); 40 60 mins run time (approx).
- Dimensions: 210 x 193 x 64mm.
- Uses butane lighter gas (30ml capacity). Temperature range up to 600°C.
- · Also features a safety lock which prevents the gas tank being refilled while attached to the gun.